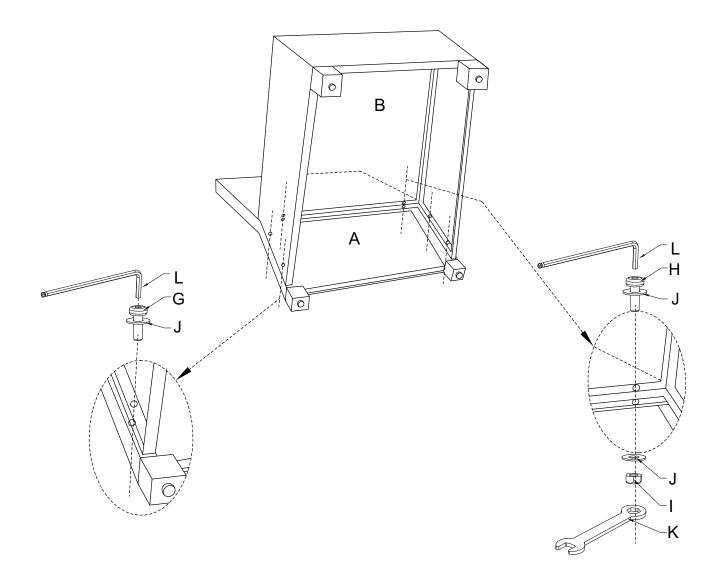

Step 1. Lay Back Panel (A) down on a flat surface. Attach Seat Panel(B) to Back Panel(A) using the Short Bolts(G),Long Bolts(H),Washers(J), Nuts(I),Wrench(K) & Allen Key (L). NOTE: Please do not fully tighten bolts until unit is fully assembled.