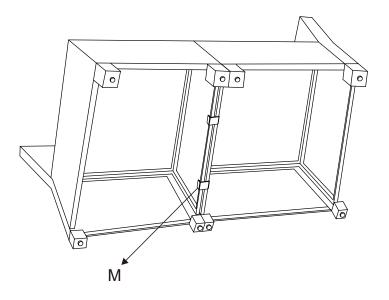

Step 1. Lay Back Panel (A) down on a flat surface. Attach Seat Panel(B) to Back Panel(A) using the Short Bolts(G),Long Bolts(H),Washers(J), Nuts(I),Wrench(K) & Allen Key (L). NOTE: Please do not fully tighten bolts until unit is fully assembled.

Step 2. Insert Inner Of Seat Cushion (D) into Cover Of Seat Cushion (C). Insert Inner Of Back Cushion (F) into Cover Of Back Cushion (E).

Step 3. Place Seat Cushion and Back Cushion on the chair.

Step 4. Use plastic clips (part M) to secure additional units together as shown.