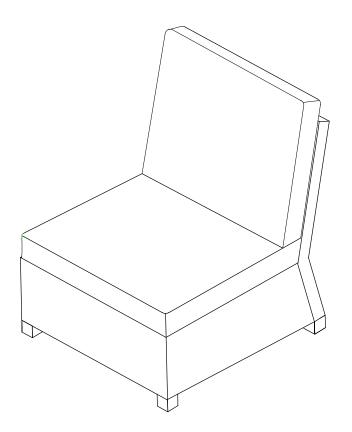

## **Outdoor Wicker Sectional Center Chair**

CO7113

## PART LIST

| Α                  | В                                                 | С                                 | D                                | E                                 |  |
|--------------------|---------------------------------------------------|-----------------------------------|----------------------------------|-----------------------------------|--|
|                    |                                                   |                                   |                                  |                                   |  |
| Back Panel<br>1 PC | Seat Panel<br>1 PC                                | Cover Of<br>Seat Cushion*<br>1 PC | Inner Of<br>Seat Cushion<br>1 PC | Cover Of<br>Back Cushion*<br>1 PC |  |
| F                  | *Please note cushion covers will ship separately. |                                   |                                  |                                   |  |
| Cover Of           | 1                                                 |                                   |                                  |                                   |  |