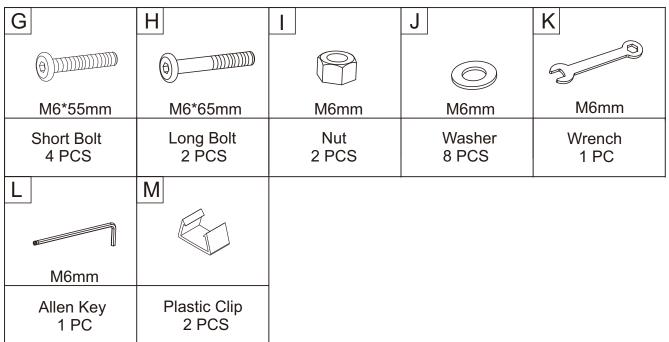

## EXTRA HARDWARE LIST

| G                   | Н                  |              | J               |  |  |  |
|---------------------|--------------------|--------------|-----------------|--|--|--|
|                     |                    |              | $\bigcirc$      |  |  |  |
| M6*55mm             | M6*65mm            | M6mm         | M6mm            |  |  |  |
| Short Bolt<br>1 PCS | Long Bolt<br>1 PCS | Nut<br>1 PCS | Washer<br>2 PCS |  |  |  |

| G | 0                    | x4 |
|---|----------------------|----|
| Н |                      | x2 |
| Ι | $\langle \! \rangle$ | x2 |
| J | 0                    | x8 |
| L |                      | x1 |