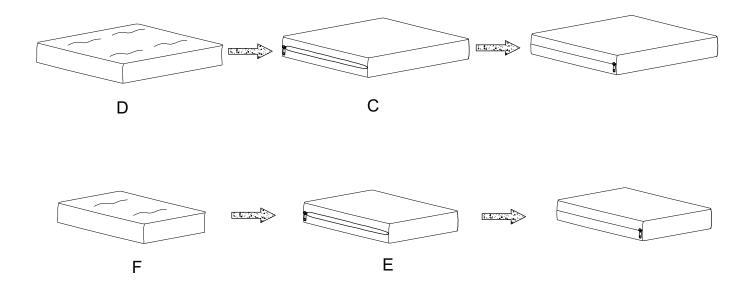

Step 2. Insert Inner Of Seat Cushion (D) into Cover Of Seat Cushion (C). Insert Inner Of Back Cushion (F) into Cover Of Back Cushion (E).

Step 3. Place Seat Cushion and Back Cushion on the chair.

Step 4. Use plastic clips (part M) to secure additional units together as shown.