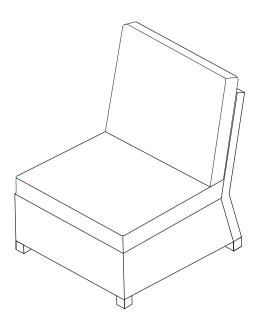

## **Outdoor Wicker Sectional Center Chair**

CO7113



## PART LIST

| Α                  | В                                                 | С                                 | D                                | E                                 |  |
|--------------------|---------------------------------------------------|-----------------------------------|----------------------------------|-----------------------------------|--|
|                    |                                                   |                                   |                                  |                                   |  |
| Back Panel<br>1 PC | Seat Panel<br>1 PC                                | Cover Of<br>Seat Cushion*<br>1 PC | Inner Of<br>Seat Cushion<br>1 PC | Cover Of<br>Back Cushion*<br>1 PC |  |
| F                  | *Please note cushion